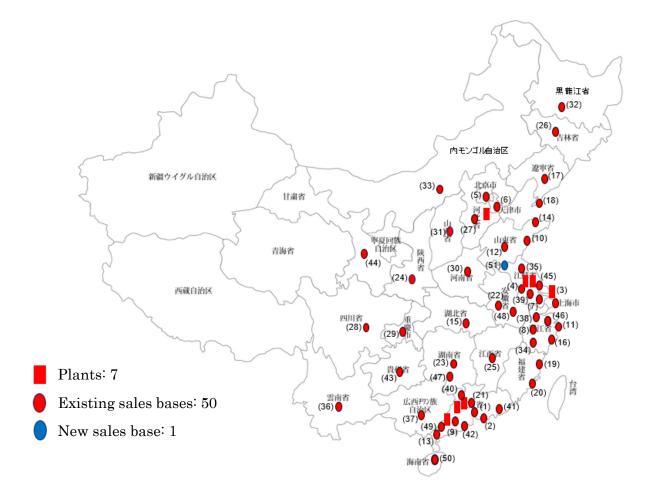

The Yakult Group had been supplying products to Xuzhou and its surrounding areas including Heze, Zaozhuang, Shangqiu, Huaibei, Bozhou, and Suzhou through the nearby Huai'an, Jinan, Zhengzhou, Hefei, and Qingdao Branches. The establishment of Xuzhou Branch is expected to further enhance the local sales structure. With Xuzhou Branch, the Yakult Group now has 51 sales bases in China.

### [Reference: Sales areas in mainland China]

(1) Guangzhou, (2) Shenzhen, (3) Shanghai, (4) Nanjing, (5) Beijing, (6) Tianjin, (7) Suzhou,
(8) Hangzhou, (9) Foshan, (10) Qingdao, (11) Ningbo, (12) Jinan, (13) Zhanjiang, (14) Yantai,
(15) Wuhan, (16) Wenzhou, (17) Shenyang, (18) Dalian, (19) Fuzhou, (20) Xiamen,
(21) Dongguan, (22) Hefei, (23) Changsha, (24) Xi'an, (25) Nanchang, (26) Changchun,
(27) Shijiazhuang, (28) Chengdu, (29) Chongqing, (30) Zhengzhou, (31) Taiyuan, (32) Harbin,
(33) Hohhot, (34) Jinhua, (35) Huai'an, (36) Kunming, (37) Nanning, (38) Jiaxing, (39) Wuxi,
(40) Qingyuan, (41) Huizhou, (42) Zhongshan, (43) Guiyang, (44) Lanzhou, (45) Nantong,
(46) Shaoxing, (47) Chongyang, (48) Wuhu, (49) Zhaoqing, (50) Haikou, (51) Xuzhou