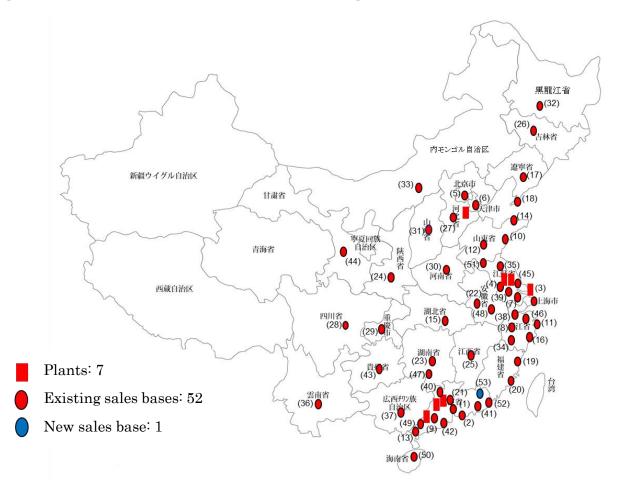

The Yakult Group had been supplying products to Meizhou through the nearby Huizhou Branch. The establishment of the Meizhou Branch is expected to further enhance the sales structure. With the Meizhou Branch, the Yakult Group now has 53 sales bases in China.

## NEWS RELEASE

[Reference material: Sales areas in mainland China]

- (1) Guangzhou, (2) Shenzhen, (3) Shanghai, (4) Nanjing, (5) Beijing, (6) Tianjin, (7) Suzhou,
- (8) Hangzhou, (9) Foshan, (10) Qingdao, (11) Ningbo, (12) Jinan, (13) Zhanjiang, (14) Yantai,
- (15) Wuhan, (16) Wenzhou, (17) Shenyang, (18) Dalian, (19) Fuzhou, (20) Xiamen,
- (21) Dongguan, (22) Hefei, (23) Changsha, (24) Xi'an, (25) Nanchang, (26) Changchun,
- (27) Shijiazhuang, (28) Chengdu, (29) Chongqing, (30) Zhengzhou, (31) Taiyuan, (32) Harbin,
- (33) Hohhot, (34) Jinhua, (35) Huai'an, (36) Kunming, (37) Nanning, (38) Jiaxing, (39) Wuxi,
- (40) Qingyuan, (41) Huizhou, (42) Zhongshan, (43) Guiyang, (44) Lanzhou, (45) Nantong,
- (46) Shaoxing, (47) Chongyang, (48) Wuhu, (49) Zhaoqing, (50) Haikou, (51) Xuzhou,
- (52) Shantou, (53) Meizhou