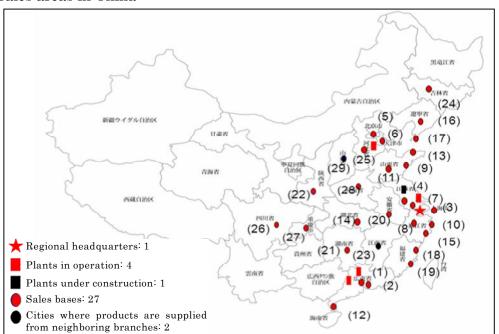

## 2. Sales areas in China

(1) Guangzhou, (2) Shenzhen, (3) Shanghai, (4) Nanjing, (4) Beijing, (6) Tianjin, (7) Suzhou, (8) Hangzhou, (9) Qingdao, (10) Ningbo, (11) Jinan, (12) Zhanjiang, (13) Yantai, (14) Wuhan, (15) Wenzhou, (16) Shenyang, (17) Dalian, (18) Fuzhou, (19) Xiamen, (20) Hefei, (21) Changsha, (22) Xi'an, (23) Nanchang, (24) Changchun, (25) Shijiazhuang, (26) Chengdu, (27) Chongqing, (28) Zhengzhou, (29) Taiyuan \* There are 27 sales bases. Sales in Nanchang and Taiyuan are distributed by Wuhan and Shijiazhuang branches, respectively.