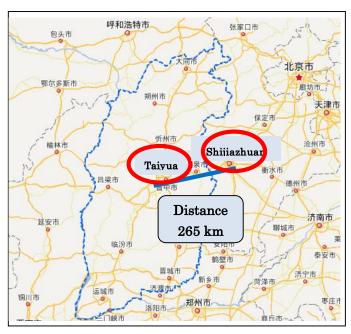

## 1. Map of the area around Taiyuan

Yakult (China) Co., Ltd.'s nearby Shijiazhuang Branch in Hebei Province will supply the products to be sold in Taiyuan.

Taiyuan is the capital of Shanxi Province, located in the northwestern part of China, and has a population of about 4.2 million. With domestic mass retailers opening up stores one after another and foreign retail chains making forays into the city in recent years, Taiyuan is considered to be a promising market.