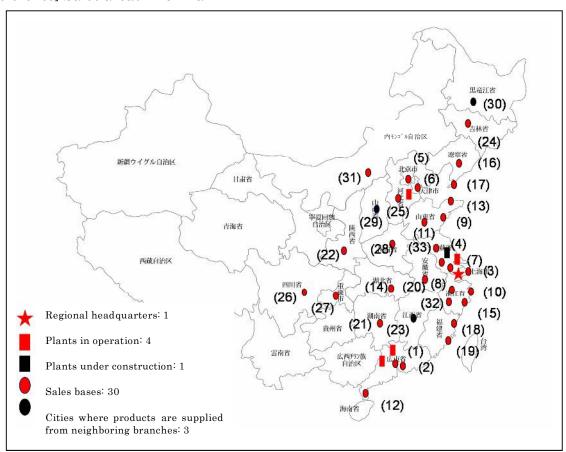

## [Reference] Sales areas in China

- (1) Guangzhou, (2) Shenzhen, (3) Shanghai, (4) Nanjing, (5) Beijing, (6) Tianjin, (7) Suzhou,
- (8) Hangzhou, (9) Qingdao, (10) Ningbo, (11) Jinan, (12) Zhanjiang, (13) Yantai, (14) Wuhan,
- (15) Wenzhou, (16) Shenyang, (17) Dalian, (18) Fuzhou, (19) Xiamen, (20) Hefei,

- (21) Changsha, (22) Xi'an, (23) Nanchang, (24) Changchun, (25) Shijiazhuang, (26) Chengdu,
- (27) Chongqing, (28) Zhengzhou, (29) Taiyuan, (30) Harbin, (31) Hohhot, (32) Jinhua,
- (33) Huaian
- \* Products for Nanchang are supplied from Wuhan Branch, for Taiyuan from Shijiazhuang Branch and for Harbin from Changchun Branch. There are 30 sales bases.