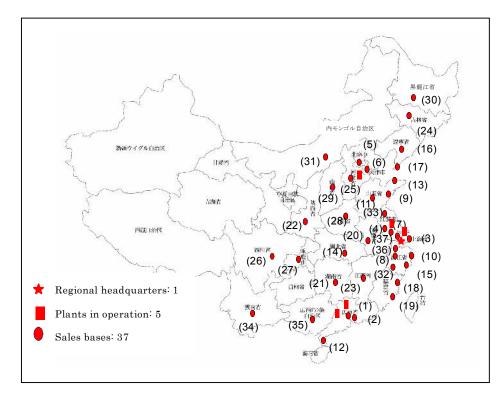

With the establishment of the Wuxi Branch, Yakult will have 37 sales bases in the country.

Until now, the Group has been selling products in Wuxi and surrounding cities from the Suzhou Branch (Suzhou, Jiangsu Province) and nearby branches, and the establishment of the Wuxi Branch will further enhance the sales structure.

## [Reference] Sales areas in China

(1) Guangzhou, (2) Shenzhen, (3) Shanghai, (4) Nanjing, (5) Beijing, (6) Tianjin, (7)
Suzhou, (8) Hangzhou, (9) Qingdao, (10) Ningbo, (11) Jinan, (12) Zhanjiang, (13) Yantai, (14) Wuhan, (15) Wenzhou, (16) Shenyang, (17) Dalian, (18) Fuzhou, (19) Xiamen, (20)
Hefei, (21) Changsha, (22) Xi'an, (23) Nanchang, (24) Changchun, (25) Shijiazhuang, (26)
Chengdu, (27) Chongqing, (28) Zhengzhou, (29) Taiyuan, (30) Harbin, (31) Hohhot, (32)
Jinhua, (33) Huaian, (34) Kunming, (35) Nanning, (36) Jiaxing, (37) Wuxi