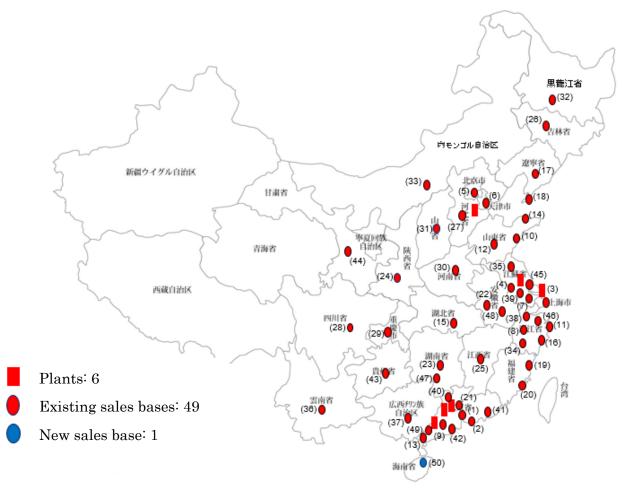

With the establishment of the Haikou Branch, the Yakult Group will have 50 sales bases in China, 10 of which are under Guangzhou Yakult Co., Ltd.

The profile of Haikou Branch is as follows.

1. Profile of Guangzhou Yakult Co., Ltd.

## NEWS RELEASE

[Reference: Sales areas in China]

(1) Guangzhou, (2) Shenzhen, (3) Shanghai, (4) Nanjing, (5) Beijing, (6) Tianjin, (7) Suzhou, (8) Hangzhou, (9) Foshan, (10) Qingdao, (11) Ningbo, (12) Jinan, (13) Zhanjiang, (14) Yantai, (15) Wuhan, (16) Wenzhou, (17) Shenyang, (18) Dalian, (19) Fuzhou, (20) Xiamen, (21) Dongguan, (22) Hefei, (23) Changsha, (24) Xi'an, (25) Nanchang, (26) Changchun, (27) Shijiazhuang, (28) Chengdu, (29) Chongqing, (30) Zhengzhou, (31) Taiyuan, (32) Harbin, (33) Hohhot, (34) Jinhua, (35) Huai'an, (36) Kunming, (37) Nanning, (38) Jiaxing, (39) Wuxi, (40) Qingyuan, (41) Huizhou, (42) Zhongshan, (43) Guiyang, (44) Lanzhou, (45) Nantong, (46) Shaoxing, (47) Chongyang, (48) Wuhu, (49) Zhaoqing, (50) Haikou