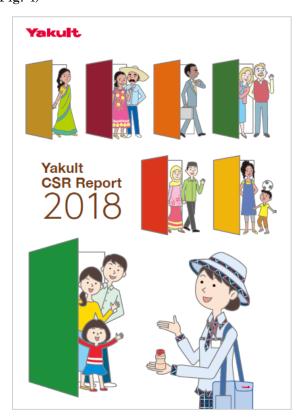

(Fig. 2) (Fig. 3)

Reference 2: Yakult CSR Report 2018 https://www.yakult.co.jp/english/csr/eco/report/index.html

Yakult introduces its corporate activities and their relationship to the SDGs in the Yakult CSR Report 2018.

The design of the cover page features doors in the corresponding colors of the SDGs that are especially relevant to the Yakult Group (e.g., green = Goal 3).

(Fig. 4)