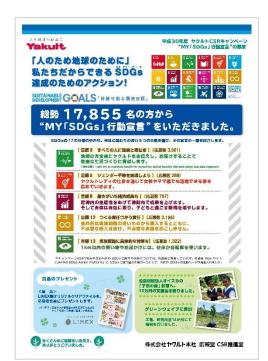

Furthermore, in order to help employees to fully grasp the SDGs at a personal level and help stimulate them to action, the group is implementing the "My SDGs Action Declaration", in which employees identify which of the 17 SDGs hold a particular resonance for them, and what actions they can take in the furtherance of that goal. (Fig. 3)

(Fig. 2) (Fig. 3)

Reference 2: Yakult CSR Report 2018 https://www.yakult.co.jp/english/csr/eco/report/index.html

Yakult introduces its corporate activities and their relationship to the SDGs in the Yakult CSR Report 2018.