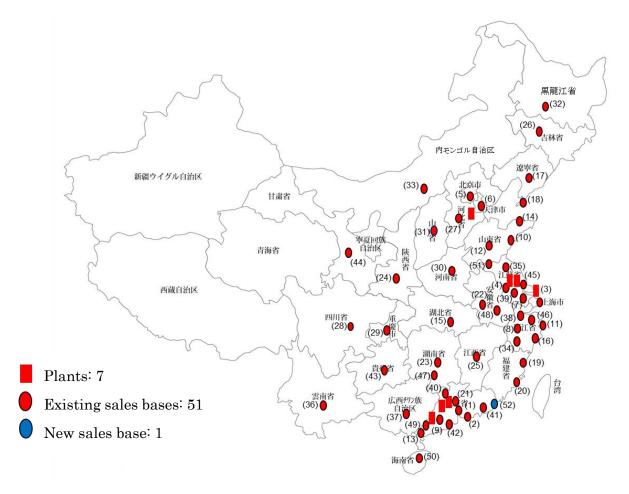

The Yakult Group had been supplying products to Shantou and its neighboring cities of Chaozhou and Jieyang through the nearby Huizhou Branch, etc. The establishment of the Shantou Branch is expected to further enhance the sales structure. With the Shantou Branch, the Yakult Group now has 52 sales bases in China.

## [Reference material: Sales areas in mainland China]

(1) Guangzhou, (2) Shenzhen, (3) Shanghai, (4) Nanjing, (5) Beijing, (6) Tianjin, (7) Suzhou,
(8) Hangzhou, (9) Foshan, (10) Qingdao, (11) Ningbo, (12) Jinan, (13) Zhanjiang, (14) Yantai,
(15) Wuhan, (16) Wenzhou, (17) Shenyang, (18) Dalian, (19) Fuzhou, (20) Xiamen,
(21) Dongguan, (22) Hefei, (23) Changsha, (24) Xi'an, (25) Nanchang, (26) Changchun,
(27) Shijiazhuang, (28) Chengdu, (29) Chongqing, (30) Zhengzhou, (31) Taiyuan, (32) Harbin,
(33) Hohhot, (34) Jinhua, (35) Huai'an, (36) Kunming, (37) Nanning, (38) Jiaxing, (39) Wuxi,
(40) Qingyuan, (41) Huizhou, (42) Zhongshan, (43) Guiyang, (44) Lanzhou, (45) Nantong,
(46) Shaoxing, (47) Chongyang, (48) Wuhu, (49) Zhaoqing, (50) Haikou, (51) Xuzhou,
(52) Shantou